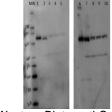

## Setdb2 (RABBIT) Antibody GRP2403

**Description** Anti-Setdb2 (RABBIT) Antibody

Species/Host Rabbit

Reactivity Human, Mouse

Conjugation Unconjugated

Tested Applications ELISA, WB

Form/Appearance 0.02 M Potassium Phosphate, 0.15 M Sodium Chloride, pH 7.2

Concentration 0.98 mg/mL

**Note** For research use only.

**Isotype** IgG

**Clonality** Polyclonal

Source Setdb2 antibody was prepared from whole rabbit serum produced

by repeated immunizations with a full length protein

corresponding to mouse Setdb2.

Uniprot ID Q8C267

**Dilution Range** ELISA: 1:2,500 - 1:10,000,Western Blot: 1:10,000 - 1:100,000

Western Blot - anti-Setdb2